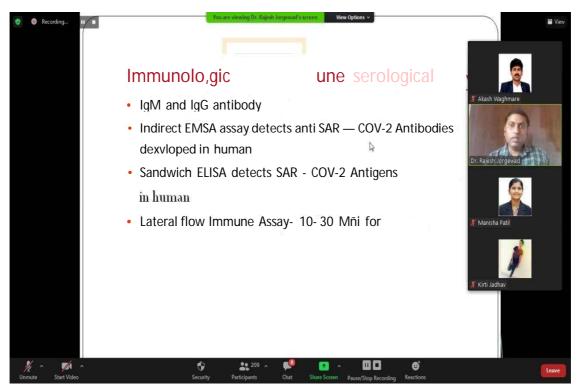

## C) Geotagged Photographs/ Screenshots

Dr. Rajesh Jorgewad explains about various serological assays used in corona virus detection