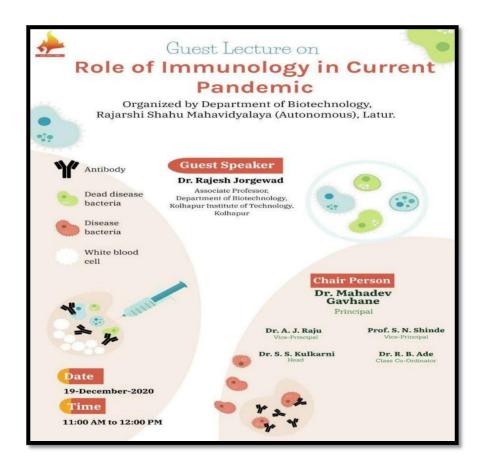

### D) Brochure of the Programme

## A Guest lecture on "Role of Immunology in Current Pandemic"